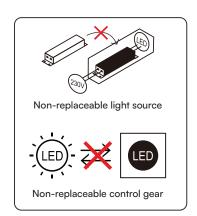

#### **WARNING**

- 1. Please make sure to turn off the power before starting the installation.
- 2. Installation must be performed by a certified person.
- 3. Proper grounding should be ensured throughout the installation.
- 4. Do not connect with AC 220V directly. Use DC 48V transformer.
- 5. For Indoor use only