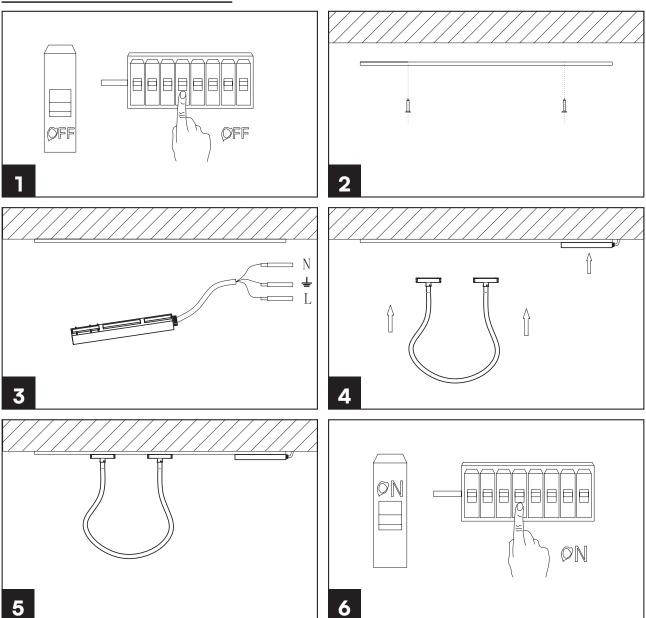

#### **INSTALLATION DIAGRAM**

### **INSTALLATION INSTRUCTION**

- 1. Trun off the power.
- 2. Drill a hole on the wall and insert the expansion plug into the holes.
- 3. Fix the rail on the wall using screws. (Figure).
- 4. Connect DC 48V power supply with the main supply. (Figure 3).
- 5. Install the luminaire on the track rail.
- 6. Switch on and test.