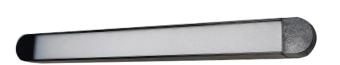

## **INSTRUCTION MANUAL**

MAGNETIC LIGHTS

VT-4225 MAGNETIC LINEAR SPOT LIGHT - SLIM

VT-4212 MAGNETIC LINEAR SPOT LIGHT - SLIM

VT-4222 MAGNETIC LINEAR SPOT LIGHT - SLIM

VT-4214 MAGNETIC PENDANT LIGHT

VT-4211, VT-4218, VT-42022 MAGNETIC LINEAR LIGHT - SLIM

#### **TECHNICAL DATA**

| MODEL    | SKU                     | INPUT<br>VOLTAGE | POWER | LUMENS  | BEAM<br>ANGLE | CRI | IP<br>RATING | BODY<br>TYPE | DIMENSION     |
|----------|-------------------------|------------------|-------|---------|---------------|-----|--------------|--------------|---------------|
| VT-4225  | 10233<br>10234<br>10235 | DC 48V           | 5W    | 550 Lm  | 39°           | 80  | IP20         | Aluminium    | 24x160x26mm   |
| VT-4212  | 10236<br>10237<br>10238 | DC 48V           | 12W   | 1100 Lm | 35°           | 80  | IP20         | Aluminium    | 24x273x26mm   |
| VT-4222  | 10239<br>10240<br>10241 | DC 48V           | 22W   | 1900 Lm | 35°           | 80  | IP20         | Aluminium    | 24x501x26mm   |
| VT-4211  | 10242<br>10243<br>10244 | DC 48V           | 14W   | 1500 Lm | 82°           | 80  | IP20         | Aluminium    | 24x278x26mm   |
| VT-4218  | 10245<br>10246<br>10247 | DC 48V           | 18W   | 2000 Lm | 82°           | 80  | IP20         | Aluminium    | 24x378x26mm   |
| VT-42022 | 10248<br>10249<br>10250 | DC 48V           | 22W   | 2500 Lm | 81°           | 80  | IP20         | Aluminium    | 24x615x26mm   |
| VT-42010 | 10251<br>10252<br>10253 | DC 48V           | 11W   | 1300 Lm | 34°           | 80  | IP20         | Aluminium    | 176x128x46mm  |
| VT-4221  | 10254<br>10255<br>10256 | DC 48V           | 20W   | 2200 Lm | 34°           | 80  | IP20         | Aluminium    | 210x128x56mm  |
| VT-4205  | 10257<br>10258<br>10259 | DC 48V           | 5W    | 600 Lm  | 34°           | 80  | IP20         | Aluminium    | 52x145x33mm   |
| VT-42012 | 10260<br>10261<br>10262 | DC 48V           | 12W   | 1300 Lm | 34°           | 80  | IP20         | Aluminium    | 52x260x33mm   |
| VT-4214  | 10263<br>10264<br>10265 | DC 48V           | 15W   | 1600 Lm | 30°           | 80  | IP20         | Aluminium    | 1155x125x40mm |
| VT-42025 | 10266<br>10267<br>10268 | DC 48V           | 25W   | 2850 Lm | 82°           | 80  | IP20         | Aluminium    | 24x280x255mm  |