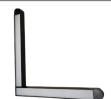

VT-42025 MAGNETIC LINER LIGHT - L SHAPE

VT-4205 MAGNETIC LINEAR SPOT LIGHT - ADJUSTABLE ANGLE

VT-42012 MAGNETIC LINEAR SPOT LIGHT - ADJUSTABLE ANGLE

VT-42010, VT-4221 MAGNETIC TRACK LIGHT - SLIM

#### **TECHNICAL DATA**

| MODEL    | SKU                     | INPUT<br>VOLTAGE | POWER | LUMENS  | BEAM<br>ANGLE | CRI | IP<br>RATING | BODY<br>TYPE | DIMENSION     |
|----------|-------------------------|------------------|-------|---------|---------------|-----|--------------|--------------|---------------|
| VT-4225  | 10233<br>10234<br>10235 | DC 48V           | 5W    | 550 Lm  | 39°           | 80  | IP20         | Aluminium    | 24x160x26mm   |
| VT-4212  | 10236<br>10237<br>10238 | DC 48V           | 12W   | 1100 Lm | 35°           | 80  | IP20         | Aluminium    | 24x273x26mm   |
| VT-4222  | 10239<br>10240<br>10241 | DC 48V           | 22W   | 1900 Lm | 35°           | 80  | IP20         | Aluminium    | 24x501x26mm   |
| VT-4211  | 10242<br>10243<br>10244 | DC 48V           | 14W   | 1500 Lm | 82°           | 80  | IP20         | Aluminium    | 24x278x26mm   |
| VT-4218  | 10245<br>10246<br>10247 | DC 48V           | 18W   | 2000 Lm | 82°           | 80  | IP20         | Aluminium    | 24x378x26mm   |
| VT-42022 | 10248<br>10249<br>10250 | DC 48V           | 22W   | 2500 Lm | 81°           | 80  | IP20         | Aluminium    | 24x615x26mm   |
| VT-42010 | 10251<br>10252<br>10253 | DC 48V           | 11W   | 1300 Lm | 34°           | 80  | IP20         | Aluminium    | 176x128x46mm  |
| VT-4221  | 10254<br>10255<br>10256 | DC 48V           | 20W   | 2200 Lm | 34°           | 80  | IP20         | Aluminium    | 210x128x56mm  |
| VT-4205  | 10257<br>10258<br>10259 | DC 48V           | 5W    | 600 Lm  | 34°           | 80  | IP20         | Aluminium    | 52x145x33mm   |
| VT-42012 | 10260<br>10261<br>10262 | DC 48V           | 12W   | 1300 Lm | 34°           | 80  | IP20         | Aluminium    | 52x260x33mm   |
| VT-4214  | 10263<br>10264<br>10265 | DC 48V           | 15W   | 1600 Lm | 30°           | 80  | IP20         | Aluminium    | 1155x125x40mm |
| VT-42025 | 10266<br>10267<br>10268 | DC 48V           | 25W   | 2850 Lm | 82°           | 80  | IP20         | Aluminium    | 24x280x255mm  |