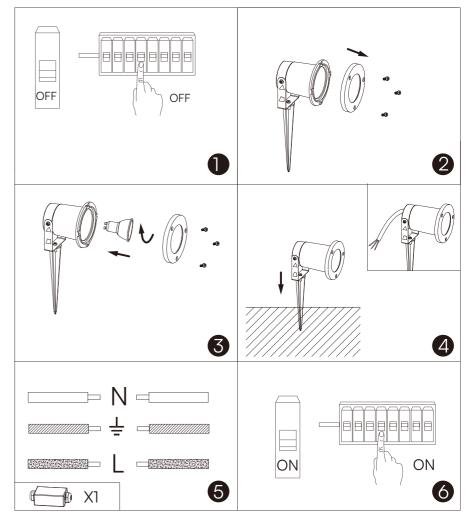

#### **INSTALLATION DIAGRAM**

## **INSTALLATION INSTRUCTION**

- Turn off the power switch.
- · Remove the front ring of the lamp.
- Install the light source (GU10).
- Assemble the lamps and lanterns.
- Connect to the power supply according to the drawing.
- Switch on the power if above steps are done properly without any mistakes.