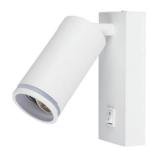

# INSTRUCTION MANUAL

WALL LIGHT FITTING

| Model             | VT-708                 |
|-------------------|------------------------|
| SKU No.           | 10294,10295            |
| Unit Color        | Black,White            |
| Holder            | GU10 (Holder Included) |
| Protection Rating | IP20                   |
| Unit size         | 160*Φ50*150mm          |

## INSTALLATION INSTRUCTION

- Switch off the power.
- Cut appropriate size hove on the wall. Put the rubber plug into the hole. Fix the bracket on the wall with screw.
- Connect the AC power supply.
- Install the lamp body into the bracket and tighten the screw safely and solidly.
- Remove the lamp cover from the lamp body by rotating anti-clockwise.
- Install the Bulb GU10 (Not Included) into the lamp holder.
- Install the lamp cover to the lamp body by rotating clockwise.
- Switch on and test