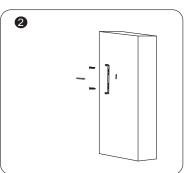

#### **INSTALLATION DIAGRAM**

## INSTALLATION INSTRUCTION

- Switch off the power.
- Cut appropriate size hove on the wall. Put the rubber plug into the hole. Fix the bracket on the wall with screw.
- Connect the AC power supply.
- Install the lamp body into the bracket and tighten the screw safely and solidly.
- Remove the lamp cover from the lamp body by rotating anti-clockwise.
- Install the Bulb GU10 (Not Included) into the lamp holder.
- Install the lamp cover to the lamp body by rotating clockwise.
- Switch on and test