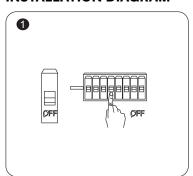

#### **INSTALLATION DIAGRAM**

## INSTALLATION INSTRUCTION

- Switch off the power.
- Cut appropriate size hove on the wall. Put the rubber plug into the hole. Fix the bracket on the wall with screw.
- Connect the AC power supply.
- Install the lamp body into the bracket and tighten the screw safely and solidly.
- Remove the lamp cover from the lamp body by rotating anti-clockwise.
- Install the Bulb GU10 (Not Included) into the lamp holder.
- Install the lamp cover to the lamp body by rotating clockwise.
- Switch on and test