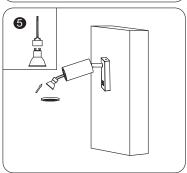

#### **INSTALLATION DIAGRAM**

## INSTALLATION INSTRUCTION

- Switch off the power.
- Cut appropriate size hove on the wall. Put the rubber plug into the hole. Fix the bracket on the wall with screw.
- Connect the AC power supply.
- Install the lamp body into the bracket and tighten the screw safely and solidly.
- Remove the lamp cover from the lamp body by rotating anti-clockwise.
- Install the Bulb GU10 (Not Included) into the lamp holder.
- Install the lamp cover to the lamp body by rotating clockwise.
- Switch on and test