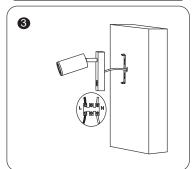

#### **INSTALLATION DIAGRAM**

## INSTALLATION INSTRUCTION

- Switch off the power.
- Cut appropriate size hove on the wall. Put the rubber plug into the hole. Fix the bracket on the wall with screw.
- Connect the AC power supply.
- Install the lamp body into the bracket and tighten the screw safely and solidly.
- Remove the lamp cover from the lamp body by rotating anti-clockwise.
- Install the Bulb GU10 (Not Included) into the lamp holder.
- Install the lamp cover to the lamp body by rotating clockwise.
- Switch on and test