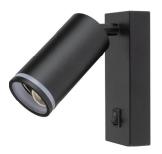

# INSTRUCTION MANUAL

WALL LIGHT FITTING

| Model             | VT-708                 |
|-------------------|------------------------|
| SKU No.           | 10294,10295            |
| Unit Color        | Black,White            |
| Holder            | GU10 (Holder Included) |
| Protection Rating | IP20                   |
| Unit size         | 160*Φ50*150mm          |

## INSTALLATION INSTRUCTION

- Switch off the power.
- Cut appropriate size hove on the wall. Put the rubber plug into the hole. Fix the bracket on the wall with screw.
- Connect the AC power supply.
- Install the lamp body into the bracket and tighten the screw safely and solidly.
- Remove the lamp cover from the lamp body by rotating anti-clockwise.
- Install the Bulb GU10 (Not Included) into the lamp holder.
- Install the lamp cover to the lamp body by rotating clockwise.
- Switch on and test