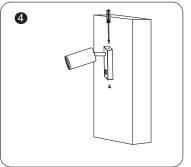

#### **INSTALLATION DIAGRAM**

## INSTALLATION INSTRUCTION

- Switch off the power.
- Cut appropriate size hove on the wall. Put the rubber plug into the hole. Fix the bracket on the wall with screw.
- Connect the AC power supply.
- Install the lamp body into the bracket and tighten the screw safely and solidly.
- Remove the lamp cover from the lamp body by rotating anti-clockwise.
- Install the Bulb GU10 (Not Included) into the lamp holder.
- Install the lamp cover to the lamp body by rotating clockwise.
- Switch on and test