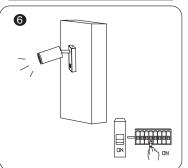

#### **INSTALLATION DIAGRAM**

## INSTALLATION INSTRUCTION

- Switch off the power.
- Cut appropriate size hove on the wall. Put the rubber plug into the hole. Fix the bracket on the wall with screw.
- Connect the AC power supply.
- Install the lamp body into the bracket and tighten the screw safely and solidly.
- Remove the lamp cover from the lamp body by rotating anti-clockwise.
- Install the Bulb GU10 (Not Included) into the lamp holder.
- Install the lamp cover to the lamp body by rotating clockwise.
- Switch on and test