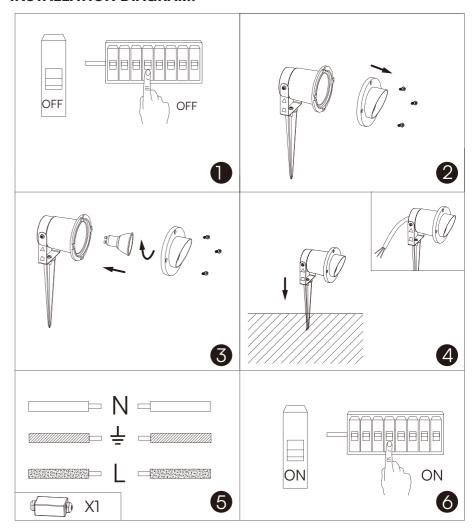

### **INSTALLATION DIAGRAM:**

# INSTALLATION INSTRUCTION

- Turn off the power switch.
- Remove the front ring of the lamp.
- Install the light source (GU10).
- ASSemble the lamps and lanterns.
- · Connect to the power supply according to the drawing.
- Switch on the power if above steps are done properly without any mistakes.