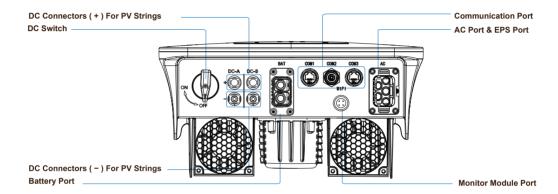

# **QUICK INSTALLATION GUIDE**

# **OVERVIEW**



## **PACKAGE LIST**

Please check to make sure the packing and all components are not missing or damaged. Please contact your dealer directly for supports if there is any damage or missing components.



| No. | Qty | Items                                      | No. | Qty | Items                   |
|-----|-----|--------------------------------------------|-----|-----|-------------------------|
| 1   | 1   | Hybrid Inverter                            | 11  | 1   | Battery Connector       |
| 2   | 1   | Certificate Of Inspection                  | 12  | 1   | Monitor Module          |
| 3   | 1   | Quick Installation Instructions            | 13  | 2   | DC Connector            |
| 4   | 1   | Warranty Card                              | 14  | 3   | Mounting Bracket Screw  |
| 5   | 1