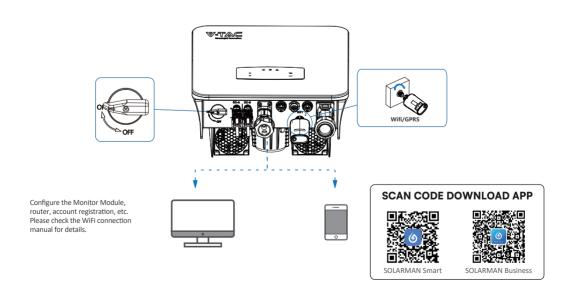

ors                   | 19  | 2   | Communication T568B     |
| 10  | 1   | Wall Mounting Bracket                      |     |     |                         |



#### **MULTI-LANGUAGE MANUAL QR CODE**

Please scan the QR code to access the manual in multiple languages.

# **MOUNTING**



#### **PV CONNECTION**



#### **BATTERY CONNECTION**

1 Rotate counterclockwise and remove mounting bracket screw nut.



Insert the battery wire into the corresponding terminal and lock it with a hexagon wrench.



Pass the battery wire with the correct polarity through the nut and installation bracket.



Insert the battery connector into the inverter, if hear a "click", it means the battery connection is finished.





## **GRID AND EPS CONNETION**



# **CT OR METER CONNETION**



## WIFI CONNECTION