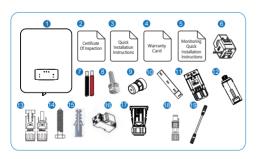

## **PACKAGE LIST**

Please check to make sure the packing and all components are not missing or damaged. Please contact your dealer directly for supports if there is any damage or missing components.

| No. | Qty | Items                                      | No. | Qty | Items                   |
|-----|-----|--------------------------------------------|-----|-----|-------------------------|
| 1   | 1   | Hybrid Inverter                            | 11  | 1   | Battery Connector       |
| 2   | 1   | Certificate Of Inspection                  | 12  | 1   | Monitor Module          |
| 3   | 1   | Quick Installation Instructions            | 13  | 2   | DC Connector            |
| 4   | 1   | Warranty Card                              | 14  | 3   | Mounting Bracket Screw  |
| 5   | 1   | Monitoring Quick Installation Instructions | 15  | 3   | Plastic Expansion Tube  |
| 6   | 1   | СТ                                         | 16  | 1   | Smart Meter (Opitional) |
| 7   | 1   | Battery wire                               | 17  | 1   | AC Waterproof Cover     |
| 8   | 1   | Security Screw                             | 18  | 1   | Meter Conncetors        |
| 9   | 3   | Communication Connectors                   | 19  | 2   | Communication T568B     |
| 10  | 1   | Wall Mounting Bracket                      |     |     |                         |