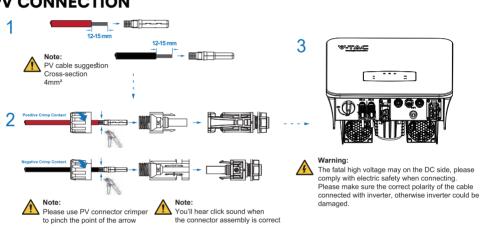

| 14  | 3   | Mounting Bracket Screw  |
| 5   | 1   | Monitoring Quick Installation Instructions | 15  | 3   | Plastic Expansion Tube  |
| 6   | 1   | СТ                                         | 16  | 1   | Smart Meter (Opitional) |
| 7   | 1   | Battery wire                               | 17  | 1   | AC Waterproof Cover     |
| 8   | 1   | Security Screw                             | 18  | 1   | Meter Conncetors        |
| 9   | 3   | Communication Connectors                   | 19  | 2   | Communication T568B     |
| 10  | 1   | Wall Mounting Bracket                      |     |     |                         |



#### **MULTI-LANGUAGE MANUAL QR CODE**

Please scan the QR code to access the manual in multiple languages.

# **MOUNTING**



#### **PV CONNECTION**



#### **BATTERY CONNECTION**

1 Rotate counterclockwise and remove mounting bracket screw nut.



Insert the battery wire into the corresponding terminal and lock it with a hexagon wrench.



Pass the battery wire with the correct polarity through the nut and installation bracket.



Insert the battery connector into the inverter, if hear a "click", it means the battery connection is finished.





## **GRID AND EPS CONNETION**



# **CT OR METER CONNETION**



## WIFI CONNECTION