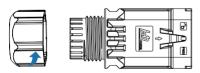

#### **BATTERY CONNECTION**

1 Rotate counterclockwise and remove mounting bracket screw nut.

Insert the battery wire into the corresponding terminal and lock it with a hexagon wrench.

Pass the battery wire with the correct polarity through the nut and installation bracket.