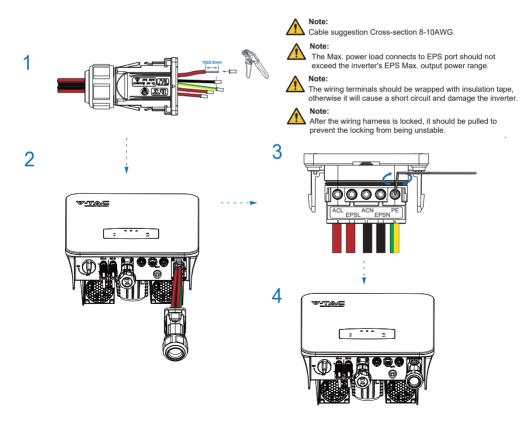

nncetors        |
| 9   | 3   | Communication Connectors                   | 19  | 2   | Communication T568B     |
| 10  | 1   | Wall Mounting Bracket                      |     |     |                         |



#### **MULTI-LANGUAGE MANUAL QR CODE**

Please scan the QR code to access the manual in multiple languages.

# **MOUNTING**



#### **PV CONNECTION**



#### **BATTERY CONNECTION**

1 Rotate counterclockwise and remove mounting bracket screw nut.



Insert the battery wire into the corresponding terminal and lock it with a hexagon wrench.



Pass the battery wire with the correct polarity through the nut and installation bracket.



Insert the battery connector into the inverter, if hear a "click", it means the battery connection is finished.





## **GRID AND EPS CONNETION**



# **CT OR METER CONNETION**



## WIFI CONNECTION