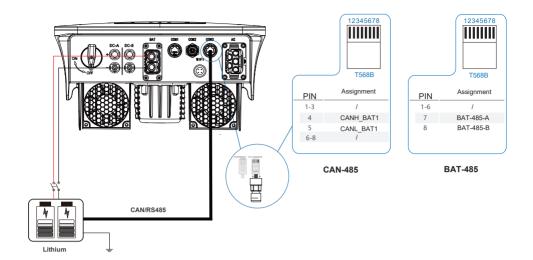

| 18  | 1   | Meter Conncetors        |
| 9   | 3   | Communication Connectors                   | 19  | 2   | Communication T568B     |
| 10  | 1   | Wall Mounting Bracket                      |     |     |                         |



#### **MULTI-LANGUAGE MANUAL QR CODE**

Please scan the QR code to access the manual in multiple languages.

# **MOUNTING**



#### **PV CONNECTION**



#### **BATTERY CONNECTION**

1 Rotate counterclockwise and remove mounting bracket screw nut.



Insert the battery wire into the corresponding terminal and lock it with a hexagon wrench.



Pass the battery wire with the correct polarity through the nut and installation bracket.



Insert the battery connector into the inverter, if hear a "click", it means the battery connection is finished.





## **GRID AND EPS CONNETION**



# **CT OR METER CONNETION**



## WIFI CONNECTION