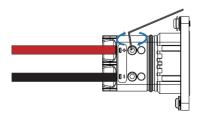

#### **BATTERY CONNECTION**

1 Rotate counterclockwise and remove mounting bracket screw nut.

Insert the battery wire into the corresponding terminal and lock it with a hexagon wrench.

Pass the battery wire with the correct polarity through the nut and installation bracket.

Insert the battery connector into the inverter, if hear a "click", it means the battery connection is finished.