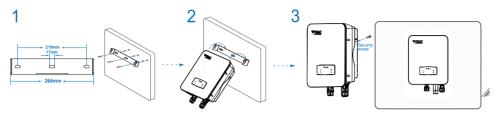

1   | Warranty Card                              | 14  | 3   | Mounting Bracket Screw  |
| 5   | 1   | Monitoring Quick Installation Instructions | 15  | 3   | Plastic Expansion Tube  |
| 6   | 1   | СТ                                         | 16  | 1   | Smart Meter (Opitional) |
| 7   | 1   | Battery wire                               | 17  | 1   | AC Waterproof Cover     |
| 8   | 1   | Security Screw                             | 18  | 1   | Meter Conncetors        |
| 9   | 3   | Communication Connectors                   | 19  | 2   | Communication T568B     |
| 10  | 1   | Wall Mounting Bracket                      |     |     |                         |



#### **MULTI-LANGUAGE MANUAL QR CODE**

Please scan the QR code to access the manual in multiple languages.

# **MOUNTING**



#### **PV CONNECTION**



#### **BATTERY CONNECTION**

1 Rotate counterclockwise and remove mounting bracket screw nut.



Insert the battery wire into the corresponding terminal and lock it with a hexagon wrench.



Pass the battery wire with the correct polarity through the nut and installation bracket.



Insert the battery connector into the inverter, if hear a "click", it means the battery connection is finished.





## **GRID AND EPS CONNETION**



# **CT OR METER CONNETION**



## WIFI CONNECTION