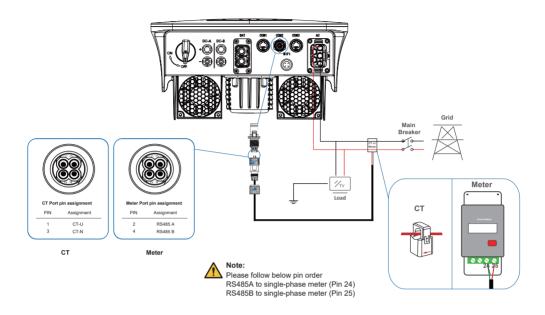

Communication Connectors                   | 19  | 2   | Communication T568B     |
| 10  | 1   | Wall Mounting Bracket                      |     |     |                         |



#### **MULTI-LANGUAGE MANUAL QR CODE**

Please scan the QR code to access the manual in multiple languages.

# **MOUNTING**



#### **PV CONNECTION**



#### **BATTERY CONNECTION**

1 Rotate counterclockwise and remove mounting bracket screw nut.



Insert the battery wire into the corresponding terminal and lock it with a hexagon wrench.



Pass the battery wire with the correct polarity through the nut and installation bracket.



Insert the battery connector into the inverter, if hear a "click", it means the battery connection is finished.





## **GRID AND EPS CONNETION**



# **CT OR METER CONNETION**



## WIFI CONNECTION