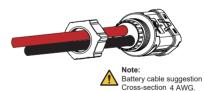

Insert the battery connector into the inverter, if hear a "click", it means the battery connection is finished.