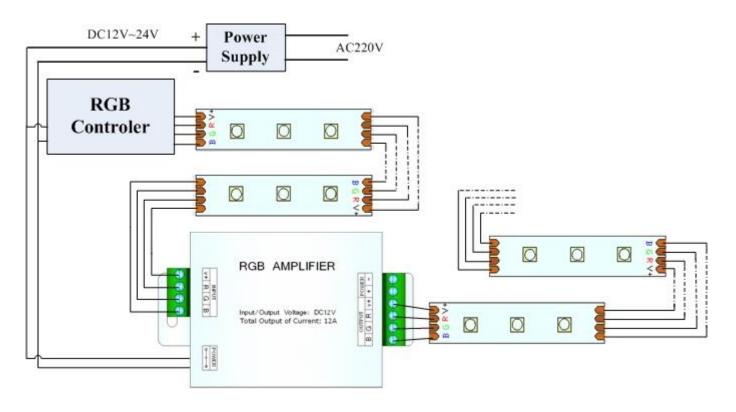

## **DIRECTION FOR USE:**

- Connect the input and output wire in sequence according to the specification on the label of the amplifier.
- Make sure that no short circuit phenomenon, then connect the amplifier to the DC12V/24V power supply and use with the led light, the wiring diagram are as follows: