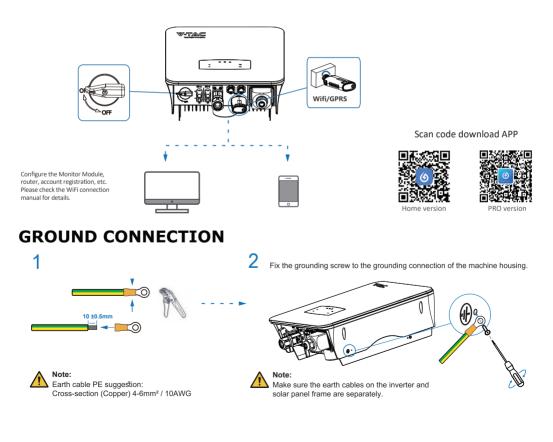

| 14  | 1   | Monitor Module                           |
| 5   | 1   | Monitoring Quick Installation Instructions | 15  | 1/2 | DC Connector                             |
| 6   | 1   | СТ                                         | 16  | 3   | Mounting Bracket Screw                   |
| 7   | 4   | AC Wiring Cover Screw                      | 17  | 3   | Plastic Expansion Tube                   |
| 8   | 1   | Security Screw                             | 18  | 1   | Smart Meter (Optional)                   |
| 9   | 4   | AC Wiring Terminal                         | 19  | 1   | AC Waterproof Cover                      |
| 10  | 2   | Communication Connectors                   | 20  | 1   | RJ45 Connector/<br>Communication Adapter |





# **GRID AND EPS CONNETION**





# WIFI CONNECTION



# **BATTERY COMMISSIONING**



# INVERTER TO BATTERY COMMUNICATION

#### BATTERY SKUs : 11524, 11525

NOTE: Cable Kit included with the Battery



### **PIN CONFIGURATION**

**INVERTER :** PIN Configuration (COM 2)

| No. | СОМ1        | COM2       |
|-----|-------------|------------|
| 1   | NTC+        | Meter 485A |
| 2   | NTC-        | Meter 485B |
| 3   | Dry Contact | BAT 485A   |
| 4   | Dry Contact | BAT CANH   |
| 5   | DRM         | BAT CANL   |
| 6   | DRM         | BAT 485B   |
| 7   | 485A        | CTU        |
| 8   | 485B        | CTN        |
|     |             |            |

### BATTERY : PIN Configuration (CAN)

| PIN | Description                                |
|-----|--------------------------------------------|
| 1   | RS485_B