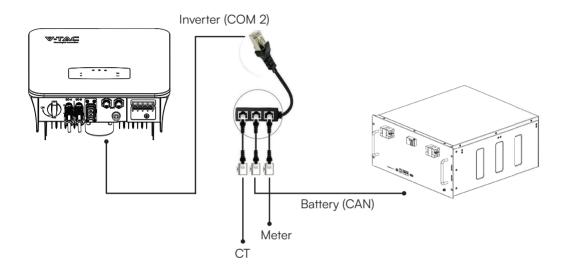

# INVERTER TO BATTERY COMMUNICATION

#### BATTERY SKUs : 11524, 11525

NOTE: Cable Kit included with the Battery