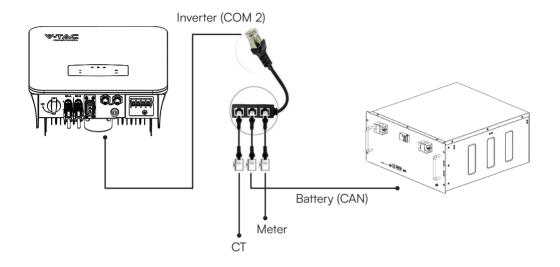

# INVERTER TO BATTERY COMMUNICATION

BATTERY SKUs : 11377, 11523, 11526

NOTE: Cable Kit included with the Battery