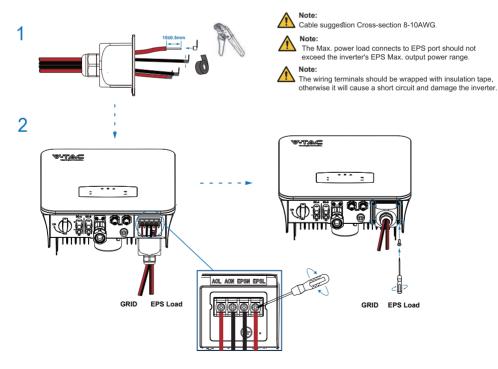

| 14  | 1   | Monitor Module                           |
| 5   | 1   | Monitoring Quick Installation Instructions | 15  | 1/2 | DC Connector                             |
| 6   | 1   | СТ                                         | 16  | 3   | Mounting Bracket Screw                   |
| 7   | 4   | AC Wiring Cover Screw                      | 17  | 3   | Plastic Expansion Tube                   |
| 8   | 1   | Security Screw                             | 18  | 1   | Smart Meter (Optional)                   |
| 9   | 4   | AC Wiring Terminal                         | 19  | 1   | AC Waterproof Cover                      |
| 10  | 2   | Communication Connectors                   | 20  | 1   | RJ45 Connector/<br>Communication Adapter |





# **GRID AND EPS CONNETION**





# WIFI CONNECTION



# **BATTERY COMMISSIONING**



# INVERTER TO BATTERY COMMUNICATION

#### BATTERY SKUs : 11524, 11525

NOTE: Cable Kit included with the Battery



### **PIN CONFIGURATION**

**INVERTER :** PIN Configuration (COM 2)

| No. | СОМ1        | COM2       |
|-----|-------------|------------|
| 1   | NTC+        | Meter 485A |
| 2   | NTC-        | Meter 485B |
| 3   | Dry Contact | BAT 485A   |
| 4   | Dry Contact | BAT CANH   |
| 5   | DRM         | BAT CANL   |
| 6   | DRM         | BAT 485B   |
| 7   | 485A        | CTU        |
| 8   | 485B        | CTN        |
|     |             |            |

### BATTERY : PIN Configuration (CAN)

| PIN | Description                                |
|-----|--------------------------------------------|
| 1   | RS485_B