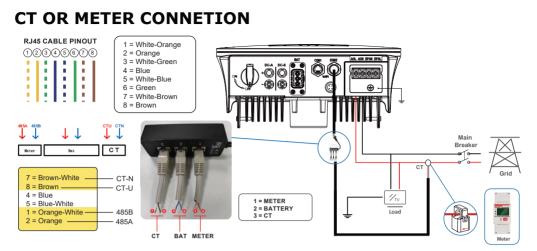

### **PIN CONFIGURATION**

**INVERTER :** PIN Configuration (COM 2)

| No. | СОМ1        | COM2       |
|-----|-------------|------------|
| 1   | NTC+        | Meter 485A |
| 2   | NTC-        | Meter 485B |
| 3   | Dry Contact | BAT 485A   |
| 4   | Dry Contact | BAT CANH   |
| 5   | DRM         | BAT CANL   |
| 6   | DRM         | BAT 485B   |
| 7   | 485A        | CTU        |
| 8   | 485B        | CTN        |
|     |             |            |

### BATTERY : PIN Configuration (CAN)

| PIN | Description                                |
|-----|--------------------------------------------|
| 1   | RS485_B                                    |
| 2   | RS485_A                                    |
| 3   | CANO-H (communicate with the next battery) |
| 4   | CANI-H (communicate with inverter)         |
| 5   | CANI-L (communicate with inverter)         |
| 6   | GND_RS485                                  |
| 7   | CANO-L (communicate with the next battery) |
| 8   | /                                          |

## **PIN CONFIGURATION**

Inverter PIN Configuration (COM 2)

| No. | COM1        | COM2       |
|-----|-------------|------------|
| 1   | NTC+        | Meter 485A |
| 2   | NTC-        | Meter 485B |
| 3   | Dry Contact | BAT 485A   |
| 4   | Dry Contact | BAT CANH   |
| 5   | DRM         | BAT CANL   |
| 6   | DRM         | BAT 485B   |
| 7   | 485A        | CTU        |
| 8   | 485B        | CTN        |
|     |             |            |

Battery PIN Configuration (CAN)

| PIN   | Description |
|-------|-------------|
| 1/2/3 | NC          |
| 4     | RS485_A     |
| 5     | CAN_L       |
| 6     | CAN_H       |
| 7     | RS485_B     |
| 8     | GND         |
|       |             |