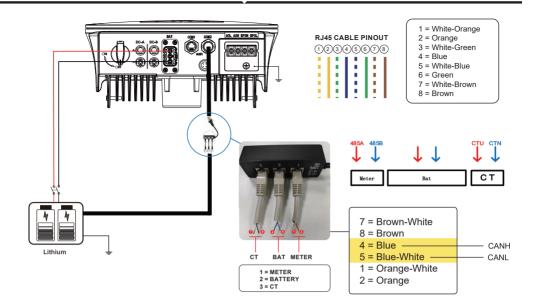

# INVERTER TO BATTERY COMMUNICATION

### **PIN CONFIGURATION**

**INVERTER :** PIN Configuration (COM 2)

| No. | СОМ1        | COM2       |
|-----|-------------|------------|
| 1   | NTC+        | Meter 485A |
| 2   | NTC-        | Meter 485B |
| 3   | Dry Contact | BAT 485A   |
| 4   | Dry Contact | BAT CANH   |
| 5   | DRM         | BAT CANL   |
| 6   | DRM         | BAT 485B   |
| 7   | 485A        | CTU        |
| 8   | 485B        | CTN        |
|     |             |            |

### BATTERY : PIN Configuration (CAN)

| PIN | Description                                |
|-----|--------------------------------------------|
| 1   | RS485_B                                    |
| 2   | RS485_A                                    |
| 3   | CANO-H (communicate with the next battery) |
| 4   | CANI-H (communicate with inverter)         |
| 5   | CANI-L (communicate with inverter)         |
| 6   | GND_RS485                                  |
| 7   | CANO-L (communicate with the next battery) |
| 8   | /                                          |