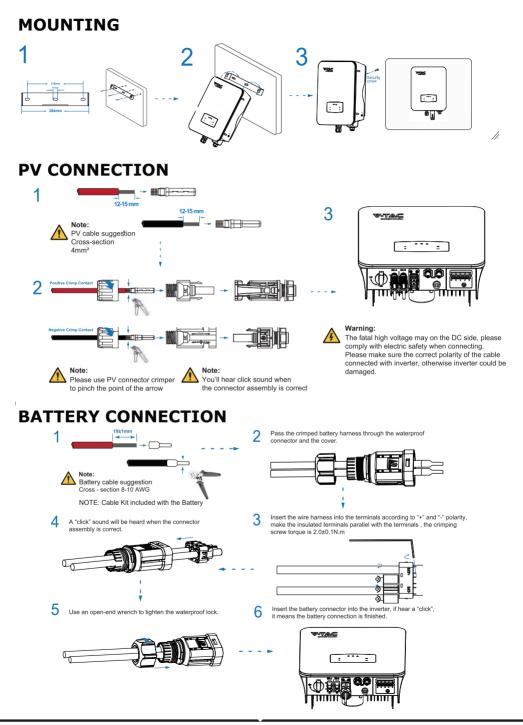

# **BATTERY COMMISSIONING**

#### BATTERY SKUs : 11524, 11525

NOTE: Cable Kit included with the Battery