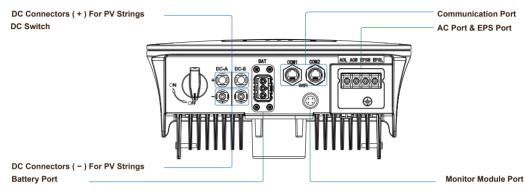

# **QUICK INSTALLATION GUIDE**

# **OVERVIEW**



PACKAGE LIST

Please check to make sure the packing and all components are not missing or damaged. Please contact your dealer directly for supports if there is any damage or missing components.



| No. | Qty | Items                                      | No. | Qty | Items                                    |
|-----|-----|--------------------------------------------|-----|-----|------------------------------------------|
| 1   | 1   | Hybrid Inverter                            | 11  | 1   | Grounding Terminal                       |
| 2   | 1   | Certificate Of Inspection                  | 12  | 1   | Wall Mounting Bracket                    |
| 3   | 1   | Quick Installation Instructions            | 13  | 1   | Battery Connector                        |
| 4   | 1   | Warranty Card