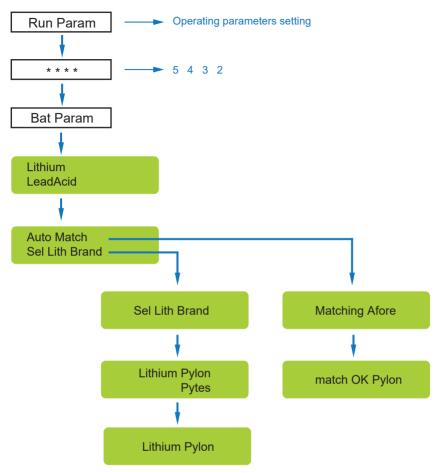

|
| 5   | 1   | Monitoring Quick Installation Instructions | 15  | 1/2 | DC Connector                             |
| 6   | 1   | СТ                                         | 16  | 3   | Mounting Bracket Screw                   |
| 7   | 4   | AC Wiring Cover Screw                      | 17  | 3   | Plastic Expansion Tube                   |
| 8   | 1   | Security Screw                             | 18  | 1   | Smart Meter (Optional)                   |
| 9   | 4   | AC Wiring Terminal                         | 19  | 1   | AC Waterproof Cover                      |
| 10  | 2   | Communication Connectors                   | 20  | 1   | RJ45 Connector/<br>Communication Adapter |





# **GRID AND EPS CONNETION**





# WIFI CONNECTION



# **BATTERY COMMISSIONING**



# INVERTER TO BATTERY COMMUNICATION

#### BATTERY SKUs : 11524, 11525

NOTE: Cable Kit included with the Battery



### **PIN CONFIGURATION**

**INVERTER :** PIN Configuration (COM 2)

| No. | СОМ1        | COM2       |
|-----|-------------|------------|
| 1   | NTC+        | Meter 485A |
| 2   | NTC-        | Meter 485B |
| 3   | Dry Contact | BAT 485A   |
| 4   | Dry Contact | BAT CANH   |
| 5   | DRM         | BAT CANL   |
| 6   | DRM         | BAT 485B   |
| 7   | 485A        | CTU        |
| 8   | 485B        | CTN        |
|     |             |            |

### BATTERY : PIN Configuration (CAN)

| PIN | Description                                |
|-----|--------------------------------------------|
| 1   | RS485_B                                    |
| 2   | RS485_A