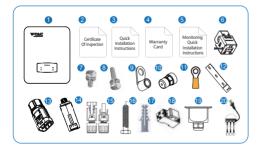

# **OVERVIEW**

PACKAGE LIST

Please check to make sure the packing and all components are not missing or damaged. Please contact your dealer directly for supports if there is any damage or missing components.

| No. | Qty | Items                                      | No. | Qty | Items                                    |
|-----|-----|--------------------------------------------|-----|-----|------------------------------------------|
| 1   | 1   | Hybrid Inverter                            | 11  | 1   | Grounding Terminal                       |
| 2   | 1   | Certificate Of Inspection                  | 12  | 1   | Wall Mounting Bracket                    |
| 3   | 1   | Quick Installation Instructions            | 13  | 1   | Battery Connector                        |
| 4   | 1   | Warranty Card                              | 14  | 1   | Monitor Module                           |
| 5   | 1   | Monitoring Quick Installation Instructions | 15  | 1/2 | DC Connector                             |
| 6   | 1   | СТ                                         | 16  | 3   | Mounting Bracket Screw                   |
| 7   | 4   | AC Wiring Cover Screw                      | 17  | 3   | Plastic Expansion Tube                   |
| 8   | 1   | Security Screw                             | 18  | 1   | Smart Meter (Optional)                   |
| 9   | 4   | AC Wiring Terminal                         | 19  | 1   | AC Waterproof Cover                      |
| 10  | 2   | Communication Connectors                   | 20  | 1   | RJ45 Connector/<br>Communication Adapter |