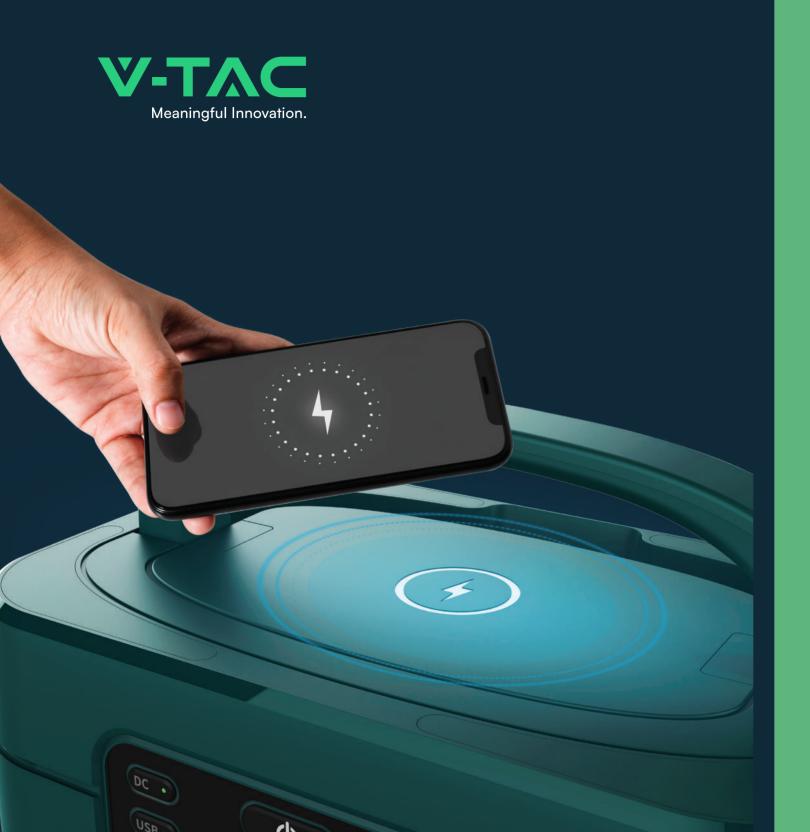

| Battery Pack:             | 1050Wh                                |
|---------------------------|---------------------------------------|
| AC Input:                 | 220V/1000W Solar :DC10V-60V Max 400W  |
| AC Output:                | 230V Pure Sine Wave 1200W, Peak 1800W |
| Car Charge Output :       | 12V 8.3A (max 100W)                   |
| USB-A Output :            | 5V 2.4A                               |
| USB-A Output :            | QC3.0 5V/3.6A, 12V/1.5A(18W)          |
| USB-C Output:             | 5V/9V/12V/15V/20V PD65W               |
| Wireless Charging Output: | 15W                                   |
| Cycle Life :              | Cycled > =2000 LiFePO4 battery        |

# Power a wide range of appliances with multiple DC output

- Slides up cover protection
- Input: AC Quick Charge

- Protector (15A overload protection)
  - Solar charge port

Wireless charger

15W

Power Delivery