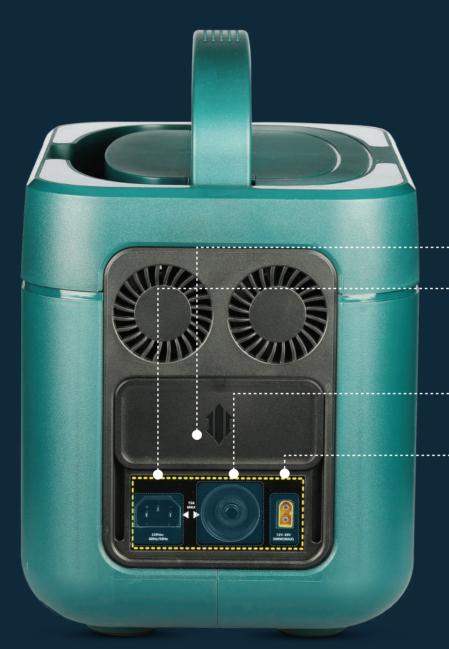

### LED High-brightness Display Screen

Power a wide range of appliances with multiple AC output

**Cooling outlet** 

Slides up cover protection

230V output

# Power a wide range of appliances with multiple DC output

- Slides up cover protection
- Input: AC Quick Charge

- Protector (15A overload protection)
  - Solar charge port

Wireless charger

15W

Power Delivery