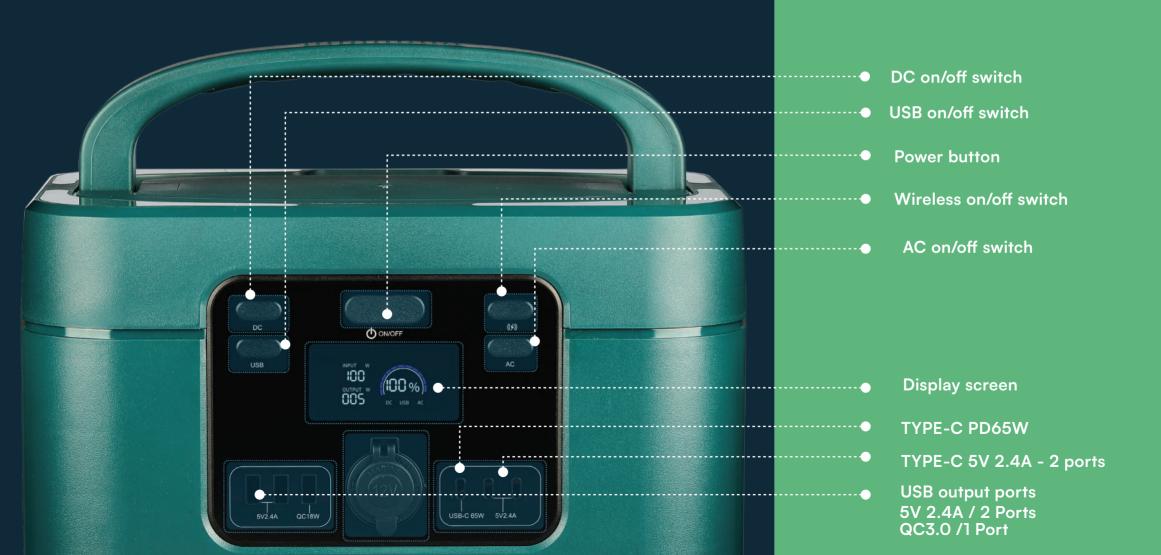

| Battery Pack:             | 1050Wh                                |
|---------------------------|---------------------------------------|
| AC Input:                 | 220V/1000W Solar :DC10V-60V Max 400W  |
| AC Output:                | 230V Pure Sine Wave 1200W, Peak 1800W |
| Car Charge Output :       | 12V 8.3A (max 100W)                   |
| USB-A Output :            | 5V 2.4A                               |
| USB-A Output :            | QC3.0 5V/3.6A, 12V/1.5A(18W)          |
| USB-C Output:             | 5V/9V/12V/15V/20V PD65W               |
| Wireless Charging Output: | 15W                                   |
| Cycle Life :              | Cycled > =2000 LiFePO4 battery        |

### LED High-brightness Display Screen

Power a wide range of appliances with multiple AC output

**Cooling outlet** 

Slides up cover protection

230V output

# Power a wide range of appliances with multiple DC output

- Slides up cover protection
- Input: AC Quick Charge

- Protector (15A overload protection)
  - Solar charge port

Wireless charger

15W

Power Delivery