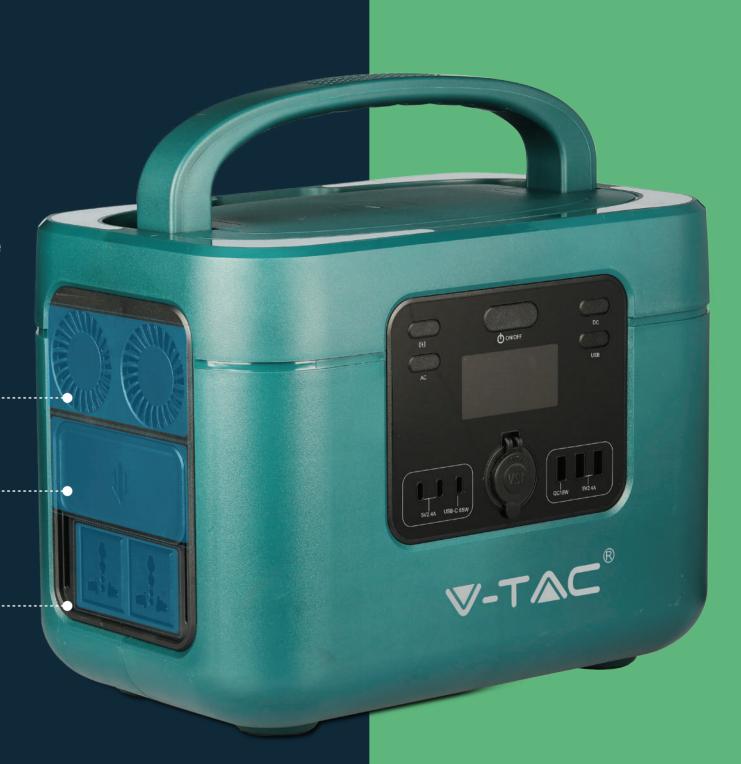

### LED High-brightness Display Screen

Power a wide range of appliances with multiple AC output

**Cooling outlet** 

Slides up cover protection

230V output

# Power a wide range of appliances with multiple DC output

- Slides up cover protection
- Input: AC Quick Charge

- Protector (15A overload protection)
  - Solar charge port

Wireless charger

15W

Power Delivery