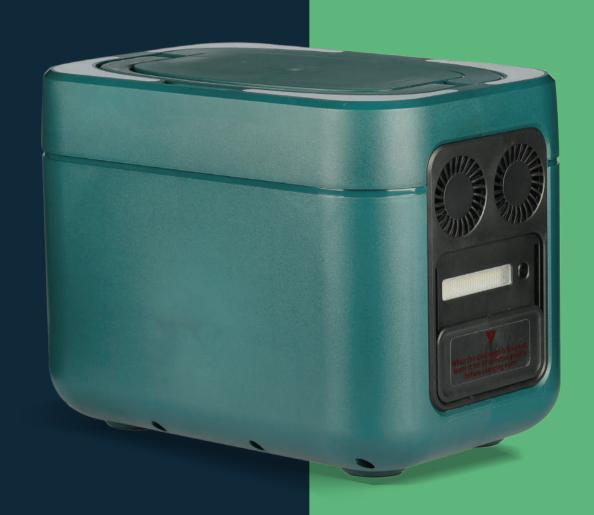

# Power a wide range of appliances with multiple DC output

- Slides up cover protection
- Input: AC Quick Charge

- Protector (15A overload protection)
  - Solar charge port

Wireless charger

15W

Power Delivery