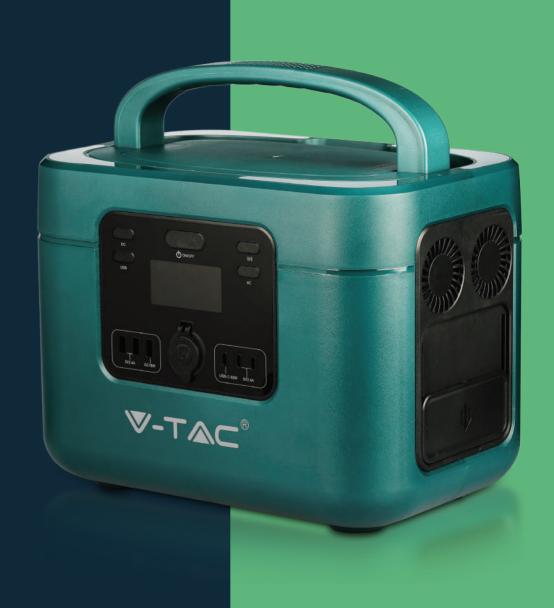

### **Portable Power Station** 1000W

VTACEXPORTS.COM

The product has built-in high-efficiency 32700 lithium iron phosphate cell, safe battery BMS management system and high-efficiency energy conversion circuit, which can be placed indoors or in cars. And can be used as home, office, outdoor emergency backup power supply. Charging can choose mains electricity or solar power to charge the product, without external adapter, the product is directly connected to the mains power supply, charging capacity can reach 98% in 1.6 hours, to achieve a real sense of fast charging. The product system can provide rated 220V 1000W AC output, and is equipped with 5V, 12V, 15V, 20V DC output and 15W wireless charging output to meet the requirements of different scenarios. Meanwhile, advanced power management system is configured to ensure long battery life and safety.

### LED High-brightness Display Screen

Power a wide range of appliances with multiple AC output

**Cooling outlet** 

Slides up cover protection

230V output

# Power a wide range of appliances with multiple DC output

- Slides up cover protection
- Input: AC Quick Charge

- Protector (15A overload protection)
  - Solar charge port

Wireless charger

15W

Power Delivery